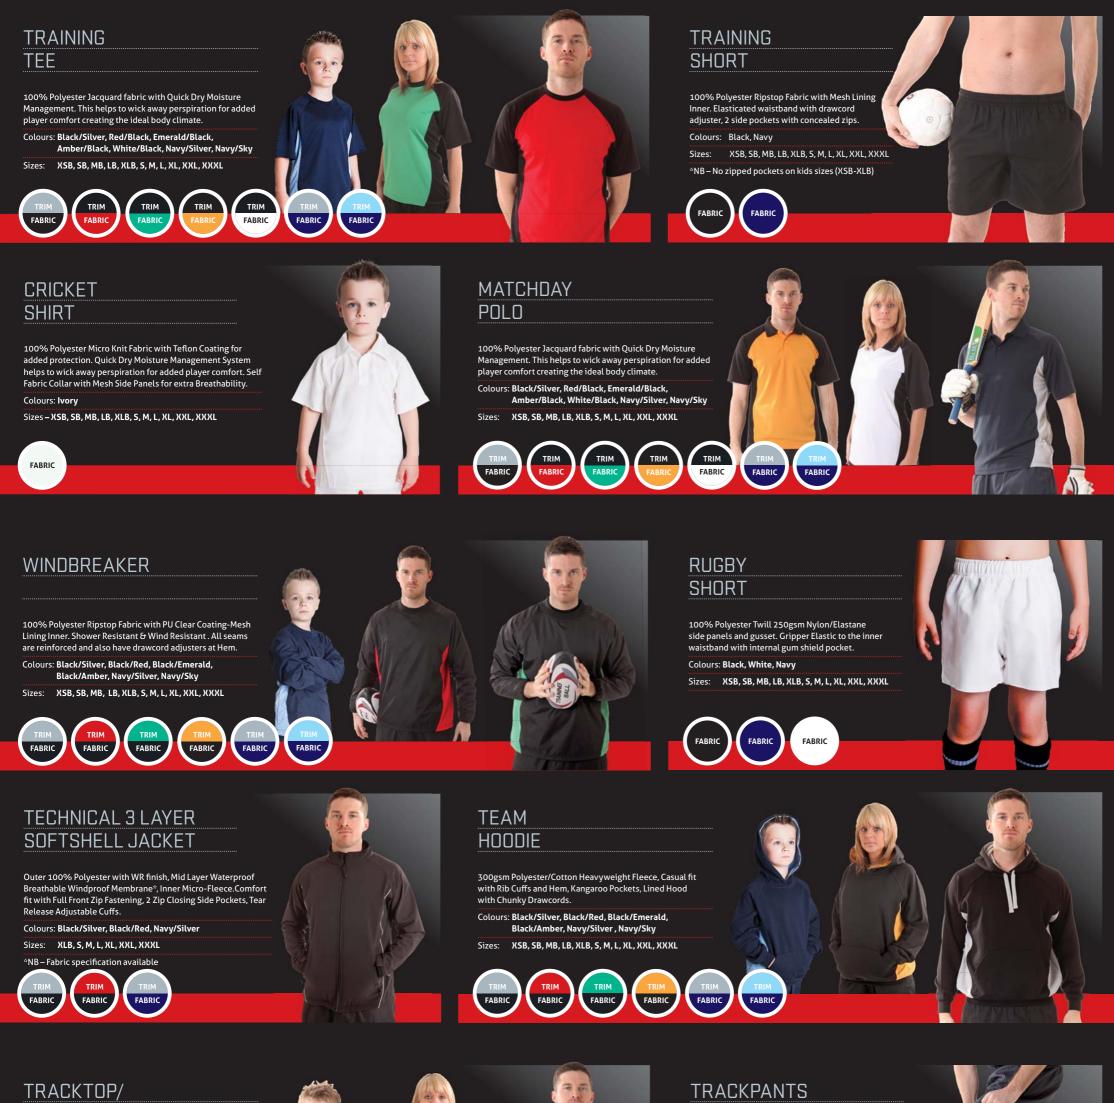

## TRACKPANTS

100% Polyester Ripstop Fabric with PU Clear Coating – Mesh Lining Inner. Shower Resistant & Wind Resistant with 2 Zipped Side Pockets . Also has three quarter Zip

SIN

Colours: Black/Silver, Black/Red, Black/Emerald, Black/Amber, Navy/Silver, Navy/Sky

Sizes: XSB, SB, MB, LB, XLB, S, M, L, XL, XXL, XXXL

to side leg.

Colours: Black, Navy

Sizes: XSB, SB, MB, LB, XLB, S, M, L, XL, XXL, XXXL

FABRIC FABRIC